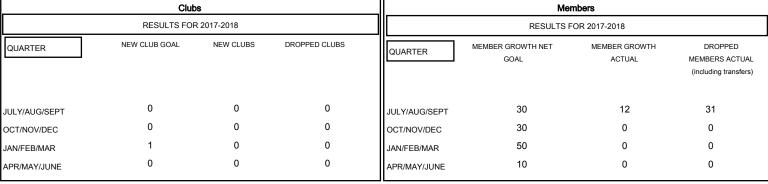

## MONTHLY MEMBERSHIP PROGRESS REPORT

District 25 D

Results as of: 08/31/2017

## GMT: STEVE ANTON LOCATION INDIANA GMT CA Clubs Members



## GOALS AND ACTUAL NEW CLUBS CUMULATIVE







| -■- MEMBER GROWTH NET GOAL        |  |
|-----------------------------------|--|
| - ● - MEMBER GROWTH ACTUAL        |  |
| - ▲ - LAST YEAR MEMBERSHIP ACTUAL |  |
|                                   |  |
|                                   |  |
|                                   |  |

| DROPPED CLUBS: 0 |    |
|------------------|----|
| DROPPED MEMBERS  |    |
| DECEASED         | 7  |
| CLUB CANCELLED   | 0  |
| OTHER            | 24 |
| TOTAL            | 31 |

| 7 CLUBS OF 45 ADDED 1 OR MORE | GENDER DISTRIBUTION |                 |
|-------------------------------|---------------------|-----------------|
| NEW MEMBERS                   | MALE<br>FEMALE      | 991<br>278      |
|                               | Women Percentag     | e