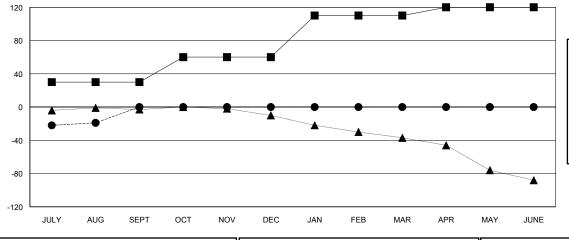

## GOALS AND ACTUAL NEW CLUBS CUMULATIVE

| -■- MEMBER GROWTH NET GOAL        |  |
|-----------------------------------|--|
| - ● - MEMBER GROWTH ACTUAL        |  |
| - ▲ - LAST YEAR MEMBERSHIP ACTUAL |  |
|                                   |  |
|                                   |  |
|                                   |  |